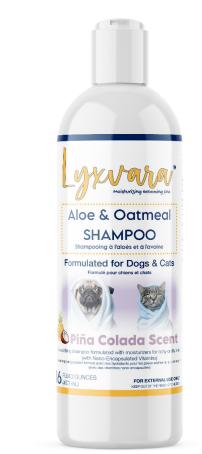

## **SWEDEN**CARE

Aloe & Oatmeal Shampoo

Consumer Note:

Aloe & Oatmeal Shampoo is a soap-free formulation. It can be used as often as necessary and will not strip the coat. Safe for use with topical flea control products.

Provides relief from itchy, scaling and sensitive skin. It also contains emollients to restore natural moisture to the skin and is a hypoallergenic formulation.