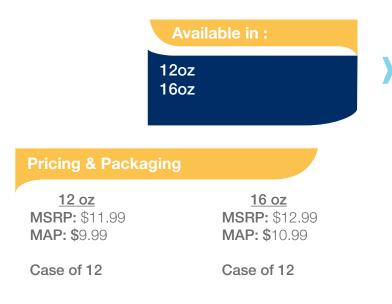

## **SWEDEN**CARE

Aloe & Oatmeal Shampoo

Consumer Note:

Aloe & Oatmeal Shampoo is a soap-free formulation. It can be used as often as necessary and will not strip the coat. Safe for use with topical flea control products.