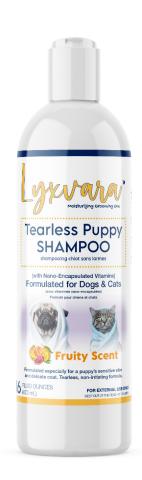

# Tearless Puppy Shampoo

Tearless Puppy Shampoo is a uniquely gentle cleansing and conditioning formula that will leave a dry coat soft, shiny and healthy. Contains aloe vera and gentle proteins that leave a soft fluffy coat. It is also mild enough for use on an animal's face and on baby animals such as puppies and kittens over 4 weeks of age.

#### Available in:

16oz